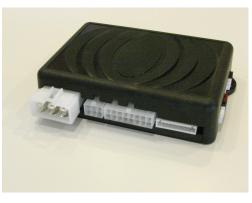

Two-Way Remote Transmitter

K9Caller<sup>TM</sup> Main Control Unit

This is the heart of our new system. It is a microprocessor control interface that manages operations for engine startup and run, temperature and alarm alerts, and remote door pop. This is included with all K9Caller kits.