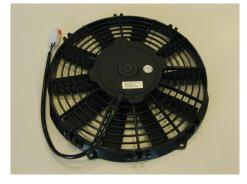

Compact Alarm Siren. This is included with the

Optional 10" High Performance Window Fan Kit.

Two-Way Window Antenna

The Two-Way remote allows the user to transmit startup, system on/off, door lock/unlock, trunk pop signals and more at up to 1000ft from the vehicle. It also allows the user to receive status, alert, and alarm signals up to 2000ft from the vehicle. This is included with the Pro Kit.