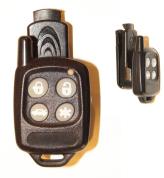

You can choose 1 or 2 button operation to pop your door open. This is included with the Pro Kit.

Door Pop Belt Remote Transmitter

K 9