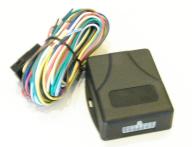

Two-Way Remote Transmitter

K9Caller<sup>TM</sup> Main Control Unit

This is the heart of our new system. It is a microprocessor control interface that manages operations for engine startup and run, temperature and alarm alerts, and remote door pop. This is included with all K9Caller kits.