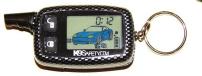

Compact Alarm Siren. This is included with the

Optional 10" High Performance Window Fan Kit.

Two-Way Window Antenna

The Two-Way remote allows the user to transmit startup, system on/off, door lock/unlock, trunk pop signals and more at up to 1000ft from the vehicle. It also allows the user to receive status, alert, and alarm signals up to 2000ft from the vehicle. This is included with the Pro Kit.

Two-Way Remote Transmitter

K9Caller<sup>TM</sup> Main Control Unit

This is the heart of our new system. It is a microprocessor control interface that manages operations for engine startup and run, temperature and alarm alerts, and remote door pop. This is included with all K9Caller kits.