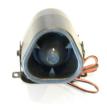

Compact Alarm Siren. This is included with the

Optional 10" High Performance Window Fan Kit.

Two-Way Window Antenna

The Two-Way remote allows the user to transmit startup, system on/off, door lock/unlock, trunk pop signals and more at up to 1000ft from the vehicle. It also allows the user to receive status, alert, and alarm signals up to 2000ft from the vehicle. This is included with the Pro Kit.