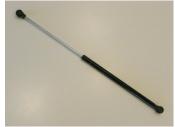

## WWW.K9SAFETY.COM

Remote Door Pop Kit. This is included with the Pro Kit

Gas Charged Strut for Door Pop.

Our Remote Door Pop feature adds the gas charged strut, mounting brackets, door solenoid and remote transmitter to allow you to pop your door open from a distance up to 1000ft. This is included with the Pro Kit