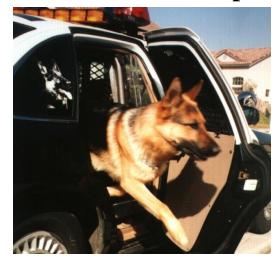

# K9 Vehicle Temperature Safety & Security System with Remote Door Pop

K9Safety<sup>TM</sup> has the most comprehensive safety and security systems for your K9 vehicle available today. We have improved our patented K9 safety features and added new capabilities to bring you the best solution possible.

## WWW.K9SAFETY.COM

Remote Door Pop Kit. This is included with the Pro Kit

Gas Charged Strut for Door Pop.

Our Remote Door Pop feature adds the gas charged strut, mounting brackets, door solenoid and remote transmitter to allow you to pop your door open from a distance up to 1000ft. This is included with the Pro Kit